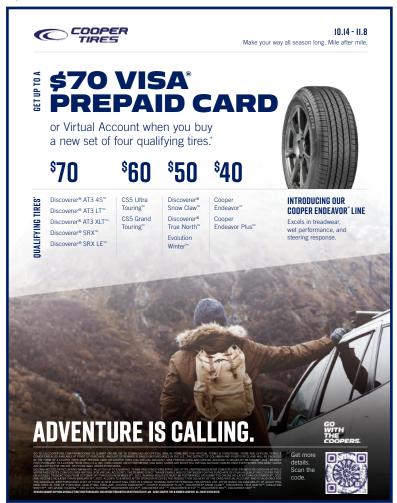

#### Our Cooper® Fall USA promotion is kicking off October 14 to November 8, 2021!

Here are the Cooper® products and reward values:

\$40

Endeavor™ Endeavor Plus™ \$50

Discoverer® Snow Claw® Discoverer True North™ Evolution Winter™

\$60

CS5 Ultra Touring™ CS5 Grand Touring™ \$70

Discoverer AT3 4S™ Discoverer AT3 LT™ Discoverer AT3 XLT™ Discoverer SRX™ Discoverer SRX LE™

Consumers are eligible to receive up to a \$70 Cooper Tires reward when purchasing a new set of four (4) qualifying tires from the above list.

Please note we are featuring our new Cooper Endeavor and Endeavor Plus. In addition, we are combining our popular Cooper all-season tires and winter tires into one strong consumer promotion.

# \$70 VISA® PREPAID CARD

or Virtual Account when you buy a new set of four qualifying tires.\*

**\$70** 

\$60 \$50

**QUALIFYING TIRES** 

Discoverer® AT3 4S™

Discoverer® AT3 LT™

Discoverer® AT3 XLT™

Discoverer® SRX™

Discoverer® SRX LE™

CS5 Ultra Touring™

CS5 Grand Touring™

Discoverer® Snow Claw<sup>™</sup>

Discoverer® True North™

**Evolution** Winter™

Cooper Endeavor™

Cooper Endeavor Plus™

INTRODUCING OUR **COOPER ENDEAVOR™ LINE** 

Excels in treadwear, wet performance, and steering response.

code.